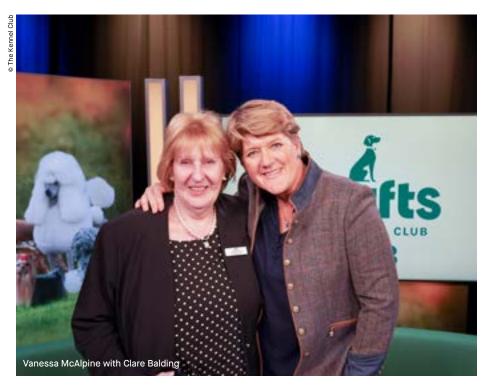

#### Retirements

There were two notable 'retirements' marked at Crufts; Vanessa McAlpine was presented with gifts as she retires as Crufts Show Manager for over 40 years and Angela Mitchell who marked her retirement as Breed Shows Team Leader and WDA Committee Secretary.