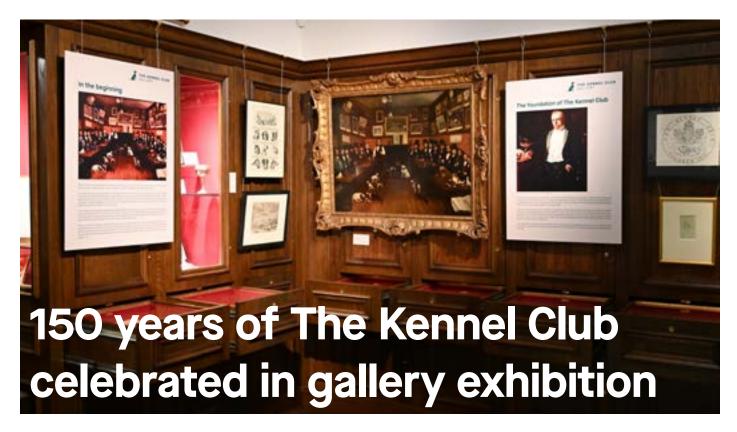

## The Kennel Club Art Gallery is holding a special exhibition displaying a timeline of the last 150 years of The Kennel Club.

anine enthusiasts, historians and art lovers are all welcome to delve into the collection of unique and rare artworks, some of which have never been exhibited before. Original paintings, artefacts, sculptures, trophies and more will be on display to our dogloving society.

The exhibition encapsulates the variety of canine activities developed over time which are now internationally enjoyed, such as Heelwork to Music, Agility, Field Trials and Obedience. Archived records, certificates and drawings decipher how The Kennel Club went from the early Dog Fancy in the 1840s; to larger city Dog Shows in the early 1870s and the creation of the world's greatest dog show, Crufts.