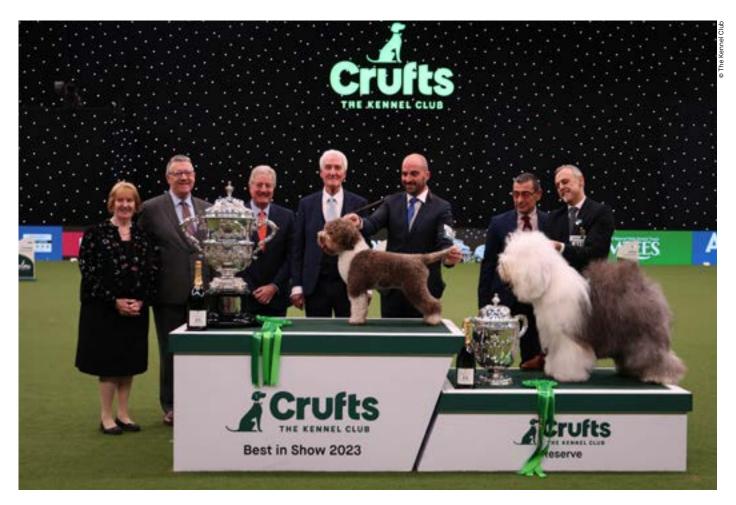

# Crufts 2023

**Stuart Mallard** 

had the honour

of judging Best

In Show

Despite an undesirable blanket of snow falling in the Midlands area on the first two days of Crufts - the world's most famous dog show still attracted a huge influx of visitors from all around the world to the NEC between 9-12 March.

travelled to Birmingham to watch over 24,000 dogs taking part in a wide variety of competitions and displays with entries 3,000 up on the previous year.

ore than 155,000 dog lovers

Stuart Mallard had the honour of judging Best In Show on Sunday night in front of a jam-packed crowd and he awarded top spot to Sabina Zdunić Šinković

and Ante Lucin's Lagotto Romagnolo (Am GCh Kan Trace Very Sheeky Chic) who was handled by Javier Gonzalez

Mendikote from Croatia. Orca became the first of its breed to top the gundog group at

Crufts.
The nod for Reserve
Best In Show went to a
breed close to Stuart's heart,
the Old English Sheepdog,
from Italy, which was sevenyear-old "Delia" (Ch Airzeppeline

Delia) handled by breeder and owner Matteo Autolitano, co-owned with Louisa Mayssoyianni and Nikolas Kanales.