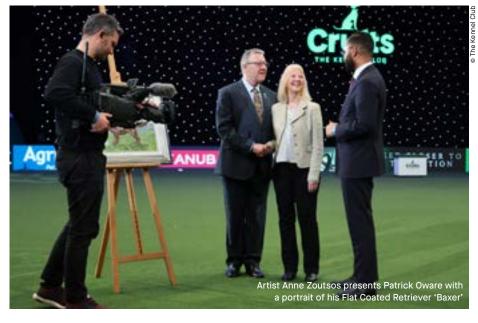

#### Portrait presentation

On the Thursday evening, the 2022 Crufts Best In Show winning owner, Patrick Oware, was presented by artist Anne Zoutsos with a portrait of his Flat Coated Retriever 'Baxer' in the main ring. Following the presentation, Patrick took home the original portrait and a limited

#### Crufts 2023 - Continued

edition print was transported to London to become part of the KC's Art Collection and will soon be on display.

Other group winners in the Best In Show final on Sunday night included: Mandy Everley's three-year-old Dobermann Ch Manzart Wize Guy from Chichester; Philip Langdon's Standard Poodle Ch Huffish Rewrite The Stars with Atastar (Imp) from Bristol; Tanya Ireland and Michelle Chapman's 18 month old Cavalier King Charles Spaniel Ch Ellemich American Express from Essex; Friedrich-Wilhelm Schöneberg's three year old Wire Fox Terrier Ch Blanca Vd Schoenen Bergen handled by Juraj Sokolic which had travelled from Germany, and Chris Amoo's five year old Irish Wolfhound Ch Sade Paris, from Warrington.