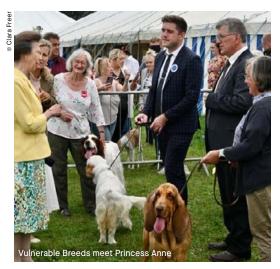

# The Kennel Club to sponsor Vulnerable Breeds stakes

General open and limited shows which schedule stakes classes specifically for the Vulnerable Nativea Breeds (VNBs) will receive sponsorship from The Kennel Club as of 1 January 2022.

In a bid to provide encouragement to the owners and breeders of the VNBs, while at the same time creating much-needed publicity for their cause, The Kennel Club will provide a rosette for the overall winner of VNB stakes classes. In order to qualify for sponsorship, the society must schedule a minimum of three such classes from which the appointed judge will select an overall winner.

The Kennel Club's list of VNBs was created in 2003 and there are currently 32 breeds of British or Irish origin which fall into this category through having generated 300 or fewer registrations in the preceding year.