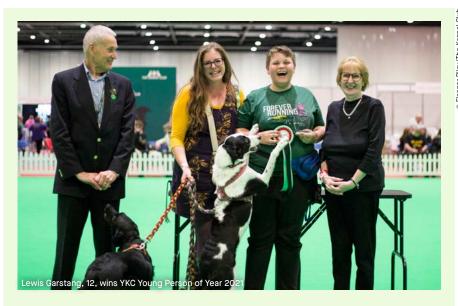

Lewis named YKC Young Person of the Year

Dog-devotee youngster Lewis Steven Garstang from Haverhill, Suffolk has won the Young Kennel Club (YKC) Young Person of the Year award at Discover Dogs.

Following the tragic death of his father in 2018, Lewis took on the training and running of his dogs, Rosie and Willow, in agility. Both rescue dogs, the two have very different behavioural challenges and needs, but 12-year-old Lewis has continued to persevere with their training and has built up a very strong bond with the pair of them. Despite having experienced such a tough time in his life, both dogs continue to bring Lewis a lot of comfort and vice versa.

Proud Lewis said: "I feel extremely happy and shocked that I won this award as all the other nominees had such amazing stories!"

The YKC was inundated with nominations for one of five categories in the prestigious award which celebrates the hardworking, inspirational and selfless actions of young dog lovers. The two winners of each category were invited to The Kennel Club's Discover Dogs

# Personal Achievement Award -

Lewis Steven Garstang, 12, of Suffolk; and Emily Rice, 15, of Cambridgeshire

**Creative Talent Award** – Isabel Patten, 13, of Essex; and Rebecca Colley, 21, of Nottinghamshire