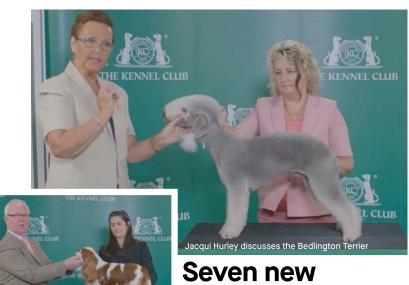

# to The Kennel Club Academy

Learning about the different dog breeds continues to be made more accessible than ever, with the launch of seven additional breed films on The Kennel Club Academy, the latest in a growing series of resources to be added to the leading online facility for those looking to improve their knowledge of the canine world.

The most recent of the breedspecific films to be launched is
the Bedlington Terrier, which is
now live, with the Chesapeake
Bay Retriever, Lagotto
Romagnolo, Afghan Hound,
Polish Lowland Sheepdog,
Australian Shepherd and Cavalier
King Charles Spaniel having also
been added in recent months.
This brings the total number of
breeds with films on The Kennel
Club Academy to 37.