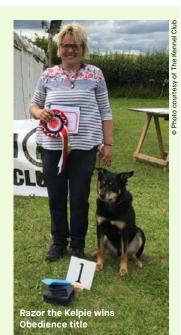

# Razor makes obedience history by claiming his crown

Cories Ray of Sunshine, known at home as Razor and listed on The Kennel Club's activity register as an Australian Kelpie, recently made history when he won his Obedience Champion title. He is owned by Nina Whitnell.

Razor's achievements are unique, as no other Kelpie in the UK has ever qualified for the championship obedience class nor won an Obedience Certificate, let alone claimed an Obedience Champion crown.

Although the Kelpie breed is not currently recognised by The Kennel Club, it has been exhibited in its native Australia since 1908 and received recognition by the Fédération Cynologique Internationale (FCI) in Belgium in 1989. In Australia, Kelpies regularly perform well in various canine activities including obedience and herding tests.

Razor won his first Obedience Certificate at Wirral Alsatian Training Society show in 2019 under judge Robert Bint. He then won his second and third 'tickets' earlier this month on consecutive days at Wigton Dog Training Club show under judge Kathy Russell and Lune Valley Dog Training Club show under judge Neil Walton, thus claiming his

champion crown.

Razor is the second Kelpie acquired by Nina from breeder Ann Jordan, having bought her first one 12 years ago. Nina is a former member

of the Kennel

Club Junior No other Kelpie Organisation, now known in the UK has ever as the Young qualified for the Kennel Club, championship and started obedience class nor training and won an Obedience competing when she was Certificate just five years