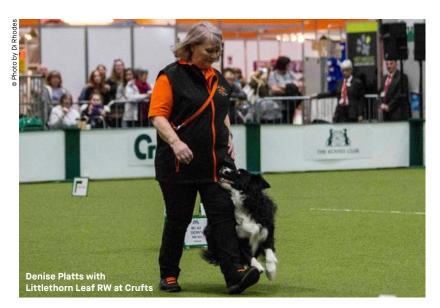

# First ever Rally Warrant title goes to Border Collie

Denise Platts' four-year-old Border Collie, Littlethorn Leaf RW, is the first ever dog to be awarded the new Rally Warrant (RW) title. She qualified for the award at the Ditton Dog Training Club show.

This title was introduced by The Kennel Club at the start of 2021 in a move designed to encourage new competitors into the rally discipline, as well as to give confidence to existing competitors to work at every rally level.

Once attained, the RW title may be used after the name of the dog in competition entries and also in catalogues and will replace the RL6. Ex title after the dog's name.

Leaf was bred by Bob Tunnicliff by the Italian-bred Raving Mad Underconstruction ex Littlethorn Octavia. She had a very successful competitive season in 2019 when she gained her RL1Ex - RL5Ex rally titles. Leaf and Denise were also selected to represent the Northern Rally Team at Crufts 2020.