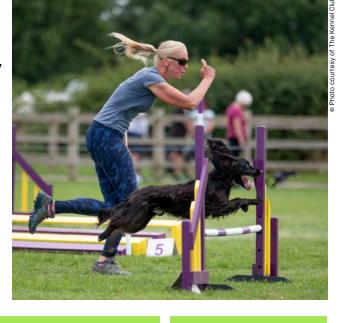

# Kennel Club International Agility Festival makes triumphant return

The Kennel Club International Agility Festival, with over 2,500 dogs and their handlers from all over the world competing, was held in the new location of Rutland Showground.

The festival, which is supported by Skinner's, welcomed dogs of all types and sizes, with competitors from all over the country, with some having travelled even further afield to navigate the jumps, weaves and tunnels.

Following on from last year's cancellation in the wake of the Covid-19 lockdown, the event every agility dog had been eagerly awaiting finally arrived, with 18 rings set up and over 200 separate classes taking place.