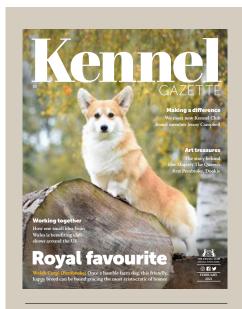

# February Kennel Gazette

The February issue of the Kennel Gazette welcomes guest author Nick Waters who reveals the historical significance of Her Majesty The Queen's first Pembroke Corgi, Dookie in treasures from The Kennel Club Art Gallery, read the latest on SteetVet's

# February Kennel Gazette

Continued from page 1

dog-friendly hostel accreditation scheme to help homeless dog owners find accommodation along with their loyal companion and we hear how one young junior handler has

Simon Parsons invites Gareth Lawler to explain the new group set up to help smaller dog shows run their events Covid-secure in his Viewpoint column, in health matters the British Veterinary Association discusses the Canine Health Schemes and the impact the pandemic has had on developments, our editor shares her story of coming across an unusual canine statue of Monty, The Queen Mother's favourite Pembroke Corgi found at Walmer Castle and Gardens in Kent which ties in beautifully with this month's judges' choice of the little farm dog from Wales; the Pembroke Welsh Corgi. Breed enthusiasts share its history, versatility and Best in Show success since 1950.