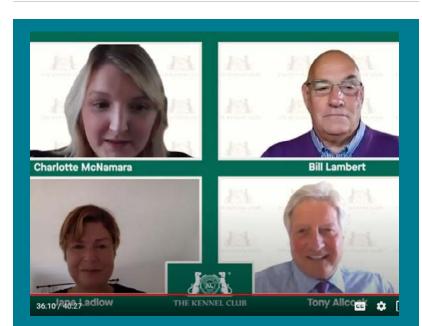

# BRACHYCEPHALIC HEALTH WEBCAST

The Kennel Club has hosted a unique webcast to discuss brachycephalic health and what can be done collaboratively to ensure a healthier future for dogs.

Chaired by Kennel Club Chairman, Tony Allcock OBE, the webcast panel comprised Dr Jane Ladlow, European and Royal College Specialist in Small Animal Surgery and leading BOAS researcher; Bill Lambert, Head of Health and Welfare at the KC; and Charlotte McNamara, KC Health and Welfare Development Manager.

# **BRACHYCEPHALIC HEALTH WEBCAST**

Continued from page 1

The panel discussed brachycephalic health, approaches across Europe, the need for a collaborative, evidence-based approach, including how the Respiratory Function Grading Scheme can help protect and improve the health of brachycephalic dogs now and in the future, and the importance of data collection and ongoing research into the complex Brachycephalic Obstructive Airways Syndrome (BOAS).

The webcast is available to watch at: youtu.be/qAXfEbWmuic

Tony Allcock OBE, Kennel Club Chairman commented: "Brachycephalic dog health is one of the most pressing canine issues globally due to its complex nature and the wide range of contributing factors. It's important to keep raising awareness of the issues while focussing on evidence-based actions and how we can work together to protect and improve the health of these dogs worldwide. This is a priority for the Kennel Club and all those who care about doas."