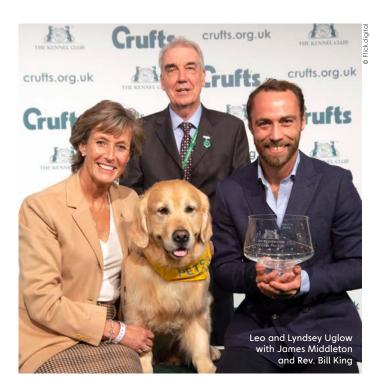

# NOMINATIONS OPEN **FOR KENNEL CLUB** DOG HERO AWARD

The nationwide search is on again to find the UK's top heroic dog to be crowned the 2021 winner of The Kennel Club Dog Hero Award, formerly known as the Friends for Life competition, celebrating a lifetime of friendship and highlighting the heart-warming stories of how humans and dogs transform and enrich each other's lives.

At Crufts this year, Lyndsey Uglow with her dog Leo were announced as the winners of the Kennel Club's 2020 Friends for Life competition, presented by James Middleton. Leo, a Golden Retriever, heads up a team of therapy dogs who visit the Southampton Children's Hospital to provide animal assisted intervention.

The Kennel Club is now searching for more heartwarming and inspiring stories that showcase just how much dogs do for humans.

The winner of the Kennel Club Dog Hero Award, which is supported by the Kennel Club Charitable Trust, will be awarded £5,000 for a dog charity of their choice. Runners up will receive £1,000 for their chosen dog charity, with all grants provided by the Kennel Club Charitable Trust.