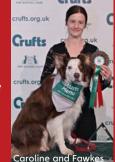

### FAWKES WINS HEELWORK TO MUSIC FINAL

Wildsea Phoenix Of Fire, a ten-year-old Border Collie, and his owner Caroline Garrett, from Hove, East Sussex, won the Heelwork to Music final at the world's greatest dog show, Crufts.

KC JOURNAL

Caroline and

'Fawkes' beat nine other finalists to win the Heelwork to Music final on Friday 6 March

Each year Crufts hosts the finals of both heelwork to music and freestyle competitions. All advanced level dogs and handlers can qualify for Crufts by entering one or more of a series of qualifying events held throughout the year.

The participants devised routines of up to four minutes, set to music, and performed them with their dog in the Resorts World Arena at the NEC, Birmingham.

The proud owner Caroline said:
"I'm absolutely delighted as Crufts has been a big goal of mine over the last months. I'm so proud of how well Fawkes performed today. I've already given him two new toys and he's going to be getting lots of treats this evening!"

Vanessa McAlpine, Crufts Show Manager, commented: "Very well done to Fawkes and Caroline for an impressive routine in the main arena. Heelwork to music is a challenging activity that demands patience, skill and talent to perfect – it was wonderful to see so many wonderful dogs and their handlers at Crufts this year."