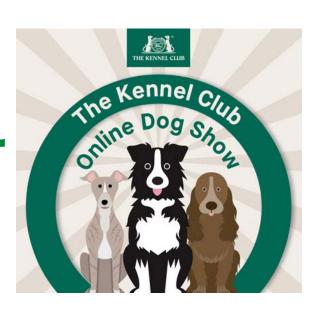

# **THOUSANDS ENTER KENNEL CLUB ONLINE** DOG SHOW

In mid April, we launched our very own Kennel Club Online Dog Show, with classes ranging from Best in Group to Best Canine Colleague.

he show win run until the first week of May and is a chance to celebrate our canine companions during the Covid-19 lockdown, to connect with likeminded dog lovers and to spread a little happiness during these difficult

The seven pedigree groups were judged in the first week and attracted a staggering 11,396 entries reaching over 1.1 million people across Facebook. Twitter and Instagram. The winners were Shadow the Labrador, Zigay the Bichon Frise, Fudge the Cairn Terrier, Dior the Dalmatian, Queenie the St Bernard, Pharaoh the German Shepherd and Maximus the Otterhound.

The second week of the show saw the novelty classes such as Best Puppy Dog Eyes, Golden Oldie and Best Rescue and the final week was scheduled to feature the activity classes designed to highlight our canine companions getting up to all sorts of fun in their homes and gardens during the current period of social isolation.

There is still time to enter in the final few classes of the activity section as follows, so why not try your luck and show off your muchloved canine chum at the same time?

### **BEST AT HOME TRICK**

For example, twist, paw, roll over, etc. Via the GCDS Facebook group.

Further details of the Kennel Club Online Dog Show including photographs of the winners in the various categories can be seen on the Kennel Club website at https://www.thekennelclub.org.uk/activities/ the-kennel-club-online-dog-show/.