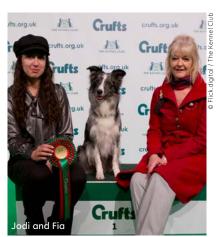

# BORDER COLLIES WIN OBEDIENCE CHAMPIONSHIPS

Two Border Collies were the winners of the Obedience Championships at Crufts – in dogs, Sarkam Soul Searcher owned by Shirley Clowes from Stone, Staffordshire and in bitches, Ob Ch Longwaves Luminescent owned by Jodi Lunn from Tonbridge, Kent. The judge was Michelle Newman.

In relation to 'Fia', the winner of the Bitch Championship, Crufts Show Manager Vanessa McAlpine said: "Huge congratulations to Fia and Jodi for their impressive Crufts win. Their strong bond was highlighted in their excellent teamwork and it was great to see

how obedient Fia was. Obedience competitors come from far and wide in the UK to showcase their skills at the show and the standard of dogs and their handlers who enter are always very impressive."

The Reserve Obedience Certificates were awarded to, in dogs, Sue King's Working Sheepdog, Ob Ch Jodame Dutch Courage, and in bitches, Mary Ray's Border Collie, Ob Ch Sarkam Sings The Blues.