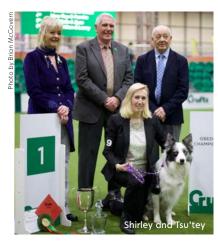

# BORDER COLLIES WIN OBEDIENCE CHAMPIONSHIPS

Two Border Collies were the winners of the Obedience Championships at Crufts – in dogs, Sarkam Soul Searcher owned by Shirley Clowes from Stone, Staffordshire and in bitches, Ob Ch Longwaves Luminescent owned by Jodi Lunn from Tonbridge, Kent. The judge was Michelle Newman.

Proud owner Shirley said of her win with 'Tsu'tey': "The last three dogs I had run at Crufts failed to complete the round, so my aim this year was just to get to the end with Tsu'tey. Winning the ticket and making him into an Obedience Champion was definitely a bonus. Most people who compete in obedience have two aims – to get to Crufts and to make up a champion – so this was a very happy show for me indeed."