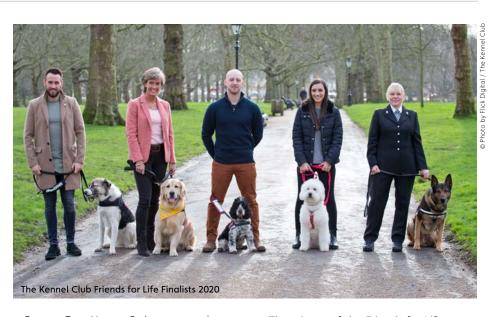

# **FRIENDS FOR LIFE**

The annual Friends for Life competition celebrates the unique relationship people have with their dogs, the important role man's best friend plays throughout our lives and the support they give us in the face of adversity.

udges from the Kennel Club, the UK's largest dog welfare organisation, have selected five inspiring finalists to go forward for the public vote, with the winner being announced on the final evening of Crufts, Sunday 8th March. These five dog heroes are just some of the dogs having their day at Crufts and are celebrated at the show for the ways that they enrich our lives.

The five finalists for 2020 are:

• Extraordinary Life of a Working Dog -Wolfie the German Shepherd Dog and PC Louise McMullen

• Rescue Dog Hero – Syrian rescue dog Barrie the crossbreed and Sean Laidlaw

• Hero Support Dog - Hearing Dog Jovi

the Cocker Spaniel and Graham Sage

- Child's Champion - Therapy Dog Leo and his Golden Retriever friends and his handler Lyndsey Ualow
- Best Friends Ellie the crossbreed and Hayley Byrne-Ingle

The winner of the Friends for Life competition will receive £5,000 from the Kennel Club Charitable Trust for the doa

charity of the choice, with the other finalists receiving £1,000 for their chosen dog charity.