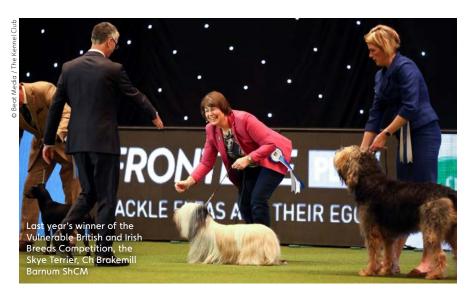

# **VULNERABLE BREEDS COMPETITION RETURNS** WITH NEW FORMAT

A MOVE DESIGNED

TO BROADEN THE

AND OFFER MORE

**OPPORTUNITIES** 

TO QUALIFY...

SCOPE OF THE

COMPETITION

ollowing the popularity of the Vulnerable British and Irish Breeds Competition in 2019, the Kennel Club has announced that it will take

place again this year with a new format, culminating in a grand final at Crufts 2021.

In a move designed to broaden the scope of the competition and offer more opportunities to qualify, BOB winners from the Scottish Kennel Club (May), Welsh Kennel Club and Belfast championship

shows will now be eligible to compete in the final, along with BOB winners from the usual selected group championship shows.

Following a similar format as last year, the BOB winners at designated championship shows will qualify for the final.

The competition is open to all vulnerable British and Irish breeds

competing at the following group championship shows: United Kingdom Toy Dog Society, National Terrier Club, National Working and Pastoral

> Breeds Society, **Hound Association** and National Gundog Association.

In addition to the above shows. BOB winners at the Scottish Kennel Club (May), Welsh Kennel Club and Belfast championship shows will now also qualify for the final.

Dogs of breeds which are on the

Kennel Club's vulnerable British and Irish breeds list who win BOB at the above shows will qualify for the competition.

To find out more about the Vulnerable British and Irish Breeds initiative, please go to bit.ly/3a4V9qJ

All Crufts finalists in the competition will be notified by the Kennel Club in early 2021.