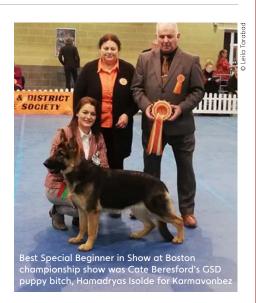

# KENNEL CLUB TO CONTINUE ITS SUPPORT OF SPECIAL BEGINNERS **COMPETITION IN 2020**

The Kennel Club is to continue its support of the Special Beginners Competition in 2020 with £100 in prize money once again on offer in each group at participating general and group championship shows, it has been announced.

The Best Special Beginner declared for each breed will go forward to the Special Beginner group competition.

The class definition will be stated in the schedule as "For owner, handler or exhibit not having won a Challenge Certificate or Reserve Challenge Certificate, or for those breeds not allocated Championship Status, Best of Sex or Reserve Best of Sex at a Championship Show." Exhibitors are asked to note that these restrictions also apply to the equivalent overseas awards, ie CAC, Reserve CAC etc.

The Kennel Club also wishes to highlight that 'handled' in this context refers to the exhibition of a dog in any competitive classes, challenge or group.

If time does not allow for all Special Beginner group judging to take place in the main ring at the show, pre judging can take place in another ring. However, all eligible exhibitors must enter the main ring for the final judging and awarding of placings.

The Kennel Club will provide sponsorship in the form of prize money

of £100 for each group to be awarded as follows – £40 for first prize, £30 for second, £20 for third and £10 for fourth. Rosettes for these placings will also be provided.

An FAQ document about the Kennel Club Special Beginners Competition is available online at bit.ly/2Jw3Xdc

All enquiries should be directed to breedshows@thekennelclub.org.uk

NEWS

EVENTS

FIELD TRIALS

SEMINAR DIARIES