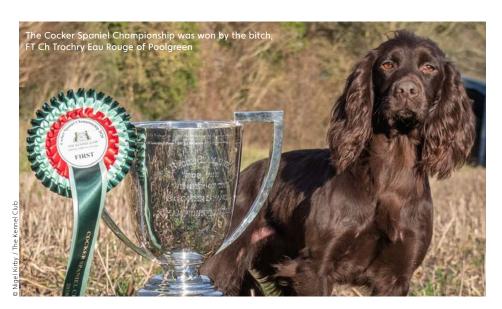

# TINK WINS COCKER SPANIEL CHAMPIONSHIP

FT Ch Trochry Eau Rouge of Poolgreen, a two-year-old bitch known as Tink, owned by Philip Lewis and handled by William Clulee, has won the prestigious Kennel Club Cocker Spaniel Championship for 2020.

The competition, now in its 90th year, is sponsored by Skinner's Field & Trial and was held at Faccombe Estate, Hampshire, by kind permission of Faccombe Estate Ltd. The event saw a total of 35 entries, demonstrating the continuing popularity of the working Cocker Spaniel in competitive aundog sports.

This is the fourth time that William has won the Championship, having been awarded the title most recently in 2013.

The judges at the competition were Martin Deacon, Wayne Greig, Martin Ford and Martin Smee who selected the following winners:

- 1st: FT Ch Trochry Eau Rouge of Poolgreen, owner Philip Lewis, handler William Clulee
- 2nd: FT Ch Endowood Faith, owner Jay Lowrey, handler Ian Openshaw
- 3rd: FT Ch Endowood Francesca, owner Alex Hayes, handler Ian Openshaw
- 4th: FT Ch Mallowdale Shine, owner Steve Charlton, handler Ian Openshaw