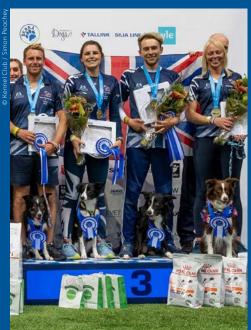

## GB High Hopes agility team wins bronze medal

The GB High Hopes agility team

The GB High Hopes team has won an overall bronze medal in the Large team competition at the FCI Agility World Championships, after competing against 33 other teams.

Held in Turku in Finland, the World Championships saw hundreds of handlers and dogs take part from 41 countries. GB High Hopes travelled with the Agility Team GB squad from the UK to Finland to take part in the championships.

The team comprised team captain Natasha Wise with Pebbles, Dan Shaw with Geek, Dave Munnings with Fame, and Naarah Cuddy with Lemon. All four dogs are Border Collies.

After close competition, Team GB were also awarded fourth overall place in the Small dogs, with Lauren Langman with Cocker Spaniel, Blink, placing 15th in jumping and 11th in

agility. Lauren and Blink narrowly missed out on an overall bronze medal by one hundredth of a second.

Other highlights over the weekend included Euan Paterson with Border Collie, Crazee, winning first place in the Large agility round, beating 130 other agility handlers. This is the first year Euan and Crazee have competed in Team GB.

Agility Team GB is supported by the Kennel Club, Natural Instinct and Nottingham Trent University.

The 2020 FCI Agility World Championships will be held in Tallinn, Estonia from September 10-13. The European Open Agility Championships 2020 will take place from July 30 -August 2 at the Rutland Showground in the UK.