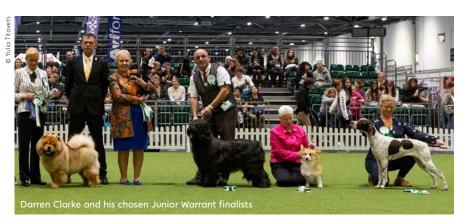

## JUNIOR WARRANT FINALISTS **HEADING TO CRUFTS**

The Kennel Club Junior Warrant Winner of the Year competition semi-finals took place at London's biggest dog event, Discover Dogs at ExCeL London, with 61 top young dogs competing for just ten places in the final, which will be held at Crufts 2020.

The judges Jonathan Daltrey and Darren Clarke selected the following finalists:

- Chinese Crested, Be My Dog's Topsail Cody of Zanjero JW, owned by Mrs C Piper
- Pug, Anzhela Heaven On Earth with Calaquendi JW, Mrs A & Miss L Hill
- Beagle, Serenaker Maid In America JW, Miss S Parker & Mr G Stevens
- Newfoundland, King Of Helluland Love Actually At Darebear JW, Mr S & Mrs A Adair

- Weimaraner, Braefell Goshawk JW, owned by Mrs C Mutlow
- Chow Chow, Janqbu Valentino JW, Mr P Hollies & Miss T Carr
- English Toy Terrier, Witchstone Place Your Bets at Capledrae JW, Mr R & Mrs M Bennett
- Briard, Fostebrie Precious Hope JW, Mrs C Foster
- Welsh Corgi (Pembroke), Twinan Tight Squeeze JW, Mrs K & Miss T Irving
- Pointer, Medogold Bamalam at Heartbury

JW, Miss V & Mr M Norbury & Mr K Adams

The competition is held annually and is for dogs which have gained the title of Junior Warrant during the previous year. The final will be just one of the fascinating activities taking place at Crufts from 5 - 8 March 2020 at the NEC, Birmingham.