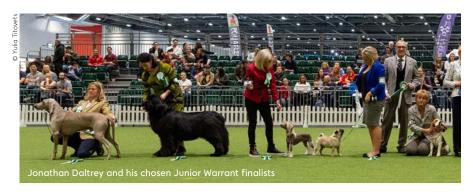

## JUNIOR WARRANT FINALISTS **HEADING TO CRUFTS**

The Kennel Club Junior Warrant Winner of the Year competition semi-finals took place at London's biggest dog event, Discover Dogs at ExCeL London, with 61 top young dogs competing for just ten places in the final, which will be held at Crufts 2020.

The judges Jonathan Daltrey and Darren Clarke selected the following finalists:

- Chinese Crested, Be My Dog's Topsail Cody of Zanjero JW, owned by Mrs C Piper
- Pug, Anzhela Heaven On Earth with Calaquendi JW, Mrs A & Miss L Hill
- Beagle, Serenaker Maid In America JW, Miss S Parker & Mr G Stevens
- Newfoundland, King Of Helluland Love Actually At Darebear JW, Mr S & Mrs A Adair

- Weimaraner, Braefell Goshawk JW, owned by Mrs C Mutlow
- Chow Chow, Janqbu Valentino JW, Mr P Hollies & Miss T Carr
- English Toy Terrier, Witchstone Place Your Bets at Capledrae JW, Mr R & Mrs M Bennett
- Briard, Fostebrie Precious Hope JW, Mrs C Foster
- Welsh Corgi (Pembroke), Twinan Tight Squeeze JW, Mrs K & Miss T Irving
- Pointer, Medogold Bamalam at Heartbury

JW, Miss V & Mr M Norbury & Mr K Adams

The competition is held annually and is for dogs which have gained the title of Junior Warrant during the previous year. The final will be just one of the fascinating activities taking place at Crufts from 5 - 8 March 2020 at the NEC, Birmingham.